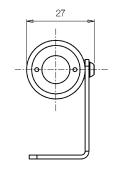

#### Mechanical data

| Width (mm)       | 27                   | External screws material    | Stainless steel 316L (A4) |
|------------------|----------------------|-----------------------------|---------------------------|
| Length (mm)      | 44                   | Diffuser material           | Extraclear tempered glass |
| Height (mm)      | 46.5                 | Diffuser thickness (mm)     | 4                         |
| Weight (g)       | 112                  | Class ISO 9223              | СХ                        |
| IP Rating        | IP66/IP68            | Optic type                  | Technopolymer TIR Lens    |
| IK rating        | IK09                 | Optical optional            | None                      |
| Finishing colour | Steel / Steel        | Maximal working             | +50° C                    |
| Frame material   | Stainless steel 316L | temperature                 |                           |
| Body material    | Stainless steel 316L | Minimal working temperature | -20° C                    |

## Technical drawing

Accessories

GROUND STAKE
Stake for floodlight OCEANO 5, 6 and 7

Cod: CEAZZZ016

NOT DIMMABLE POWER SUPPLY Power supply 220/240 50/60Hz ON/OFF 24V 14,4W IP67 Cod: MID0019 NOT DIMMABLE POWER SUPPLY Power supply 220/240 50/60Hz ON/OFF 24V 36W IP67 Cod: MID0020