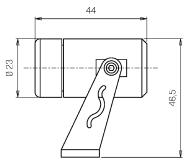

#### Mechanical data

| Width (mm)       | 27                   | External screws material    | Stainless steel 316L (A4) |
|------------------|----------------------|-----------------------------|---------------------------|
| Length (mm)      | 44                   | Diffuser material           | Extraclear tempered glass |
| Height (mm)      | 46.5                 | Diffuser thickness (mm)     | 4                         |
| Weight (g)       | 112                  | Class ISO 9223              | СХ                        |
| IP Rating        | IP66/IP68            | Optic type                  | Technopolymer TIR Lens    |
| IK rating        | IK09                 | Optical optional            | None                      |
| Finishing colour | Steel / Steel        | Maximal working             | +50° C                    |
| Frame material   | Stainless steel 316L | temperature                 |                           |
| Body material    | Stainless steel 316L | Minimal working temperature | -20° C                    |

## Technical drawing

Accessories

GROUND STAKE
Stake for floodlight OCEANO 5, 6 and 7

Cod: CEAZZZ016

NOT DIMMABLE POWER SUPPLY Power supply 220/240 50/60Hz ON/OFF 24V 14,4W IP67 Cod: MID0019 NOT DIMMABLE POWER SUPPLY Power supply 220/240 50/60Hz ON/OFF 24V 36W IP67 Cod: MID0020