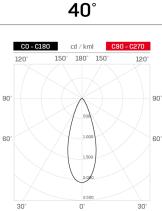

#### Lighting data

| Source type                 | single chip power LED | Photobiological risk | RGO                           |
|-----------------------------|-----------------------|----------------------|-------------------------------|
| CCT                         | 3000K                 | ULR                  | 0.00%                         |
| CRI                         | > 90                  | BUG Rating           | B0 U1 G0                      |
| MacAdam (SDCM)              | 2                     | CIE Flux Code        | 0 0 0 0 100                   |
| Source lumen output (lm)    | 126                   | LED lifetime         | L80 B10 50.000h               |
| Luminaire lumen output (lm) | 64                    | Efficiency class     | This product contains a light |
| Light emission              | Wide                  |                      | source of energy efficiency   |
| Beam angle                  | 40°                   |                      | class (EU2019/2015): E        |

#### Photometry