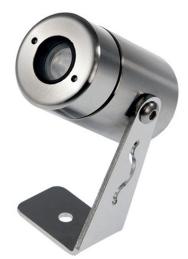

# OCEANO 5 STEEL 40° 3000K - 5M

Cod: CEA12DCL001H00

### Technical description

Floodlight suitable for outdoor environments (IP66/IP68) with operating temperature range: -20°C / +50°C. To offer maximum versatility of application, the body can be made of aluminum or steel; the bracket, made of steel for both models, allows the fixture's tilt to be adjusted. The light source consists of a single 1W power Led chip powered at 24V constant voltage with integrated driver. The luminous flux makes it ideal for illuminating architectural details, garden plants or water features, thanks to the different emission angles. The source is set back for greater visual comfort. Color rendering index CRI > 90. Oceano is equipped with IdroSkud® system to protect electronic components from voltage spikes, polarity reversal and water infiltration. An accessory for installation in the ground (stake) is provided.