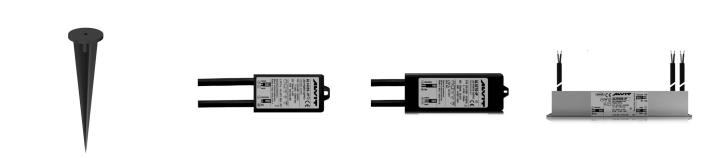

## Technical drawing

Accessories

GROUND STAKE
Stake for floodlight OCEANO 5, 6 and 7

Cod: CEAZZZ016

NOT DIMMABLE POWER SUPPLY Power supply 220/240 50/60Hz ON/OFF 24V 14,4W IP67 Cod: MID0019 NOT DIMMABLE POWER SUPPLY Power supply 220/240 50/60Hz ON/OFF 24V 36W IP67 Cod: MID0020

Power supply 220/240 50/60Hz ON/OFF 24V 24W IP67 DALI Cod: MID0021