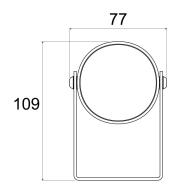

## Mechanical data

| Width (mm)        | 77                            |
|-------------------|-------------------------------|
| Length (mm)       | 85                            |
| Height (mm)       | 110                           |
| Weight (g)        | 798                           |
| IP Rating         | IP66 / IP67                   |
| IK rating         | IK10                          |
| Type of finishing | Protective primer followed by |
|                   | epoxy and polyester paint     |
| Finishing colour  | White RAL9003                 |

## Technical drawing

date: 20/04/2025