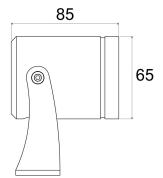

## Mechanical data

| Width (mm)        | 77                            |
|-------------------|-------------------------------|
| Length (mm)       | 85                            |
| Height (mm)       | 110                           |
| Weight (g)        | 798                           |
| IP Rating         | IP66 / IP67                   |
| IK rating         | IK10                          |
| Type of finishing | Protective primer followed by |
|                   | epoxy and polyester paint     |
| Finishing colour  | White RAL9003                 |

## Technical drawing

date: 20/04/2025