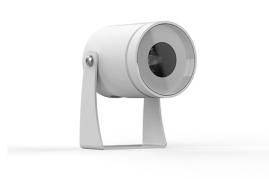

## FLUMEN 2.0

# FLUMEN 2.0 3W WH9003 25° 2700K 24V 1,5M

Cod: FLM01CCM0W0C00

## Technical description

Floodlight suitable for outdoor environments (IP66/IP67), with operating temperature range: -20°C / +50°C. To reduce weight and ensure corrosion resistance, the body is made of aluminum. The aluminumbody is protected by polyester epoxy paint to ensure corrosion resistance of 1500 hours in salt spray. The light source consists of a single 3W power Led chip powered at 24V constant voltage with integrated driver. The high luminous flux makes it ideal for marking pedestrian and or illuminating facades and architectural details thanks to the optics with TIR lens. The LED source is recessed for greater visual comfort. Color rendering index CRI > 90. Flumen is equipped with IdroSkud® system to protect electronic components from voltage spikes, polarity reversal and water infiltration. There are optionals for anti-glare (honeycomb) and accessory for installation in the ground (stake). The product must be combined with a power supply to ensure its operation. The power supply must be ordered separately. The amount of luminaires that can be connected to a single power supply varies depending on the type of installation. It is up to the installer to verify the possible voltage drop by evaluating the distance between the product and the power supply.